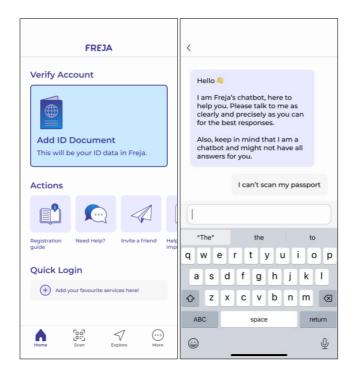

## Al assistant in Freja

There is now an AI chatbot assistant in the Freja mobile application. It is accessible from the 'Actions' section on the Freja home screen under 'Need Help?'.

The AI assistant can answer all questions regarding using Freja, registering an account, verification issues etc. It will not respond to questions unrelated to Freja and will insist that the user ask questions about Freja explicitly.